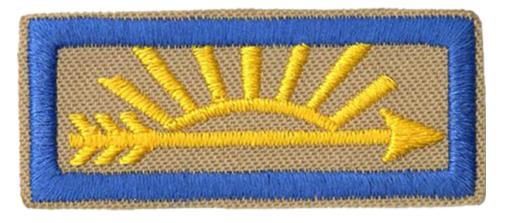

#### Who is the "unknown scout"?

The scout who assisted William Boyce in London and refused money for

helping him, which inspired Boyce to bring Scouting to America.

What is unique about the Arrow of Light Patch?

It's the only Cub Scout award that can be worn on the Boy Scout uniform.

What are these?
Honor Medals,
Scouting's awards
for lifesaving and
meritorious acts.