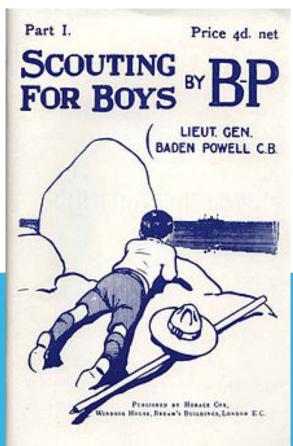

## Decision: No, stay all-boy

Pack 671

Who are these people?

Hint: The next crossover is in just 11 months...

Who is this?

Lord Baden Powell,
The founder of
Scouting

What year was the first scout handbook published?

1908

Who is this?

William Boyce,
The founder of the
Boy Scouts of
America