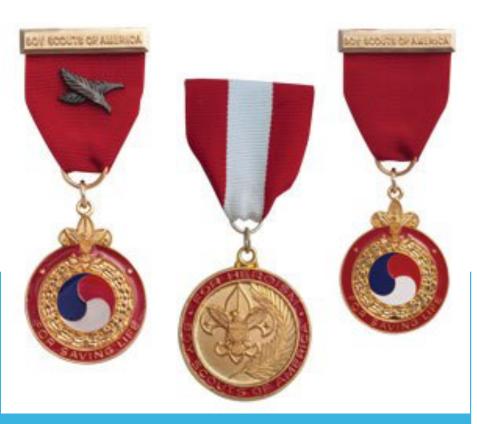

It's the only Cub Scout award that can be worn on the Boy Scout uniform.

What are these?
Honor Medals,
Scouting's awards
for lifesaving and
meritorious acts.