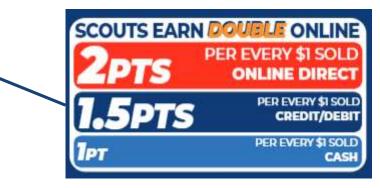

### TRAIL'S END REWARDS

Trail's End,

#### Visit the App to Set Your Goal and See All Levels and Reward Ideas!

- Earn double points with Online Direct
- Bigger prizes
- Millions of choices on Amazon.com
- Get prizes faster
- Delivered to your door