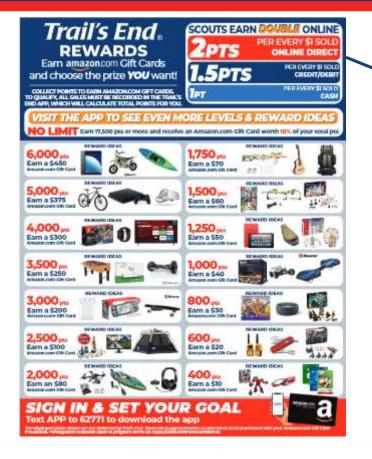

### TRAIL'S END REWARDS

Trail's End,

#### Visit the App to Set Your Goal and See All Levels and Reward Ideas!

- Earn double points with Online Direct
- Bigger prizes
- Millions of choices on Amazon.com
- Get prizes faster
- Delivered to your door