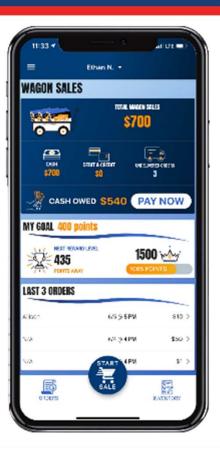

## Turn in cash collected from Wagon Sales with credit/debit payment to your unit.

- Navigate to Wagon Sales in the App
- Click PAY NOW
- Enter the payment amount
  - You don't have to pay the full amount at once
- Swipe your credit card or enter manually

No need to carry around cash until you see your Popcorn Kernel. Pay your unit through the app at your convenience!

#### Visit the App to Set Your Goal and See All Levels and Reward Ideas!

- Earn double points with Online Direct
- Bigger prizes
- Millions of choices on Amazon.com
- Get prizes faster
- Delivered to your door