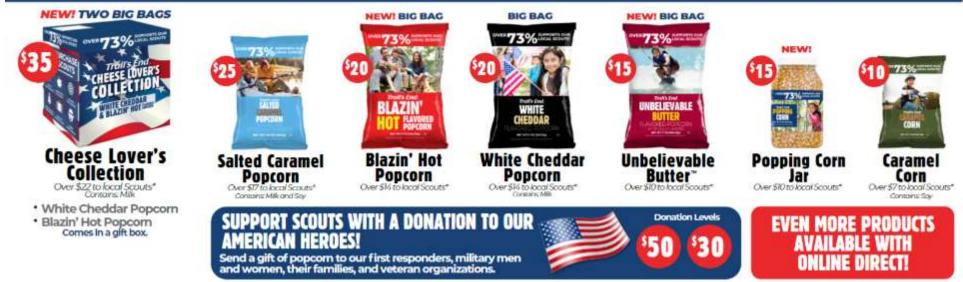

### **PRODUCTS - TRADITIONAL**

Trail's End.

### **OVER 73% SUPPORTS OUR LOCAL SCOUTS\***

#### AMERICAN HEROES DONATION PROGRAM

When a customer purchases an American Heroes Donation, a portion goes back to local Scouting and the remaining popcorn equivalent is donated to the first responders and the U.S. Military. Trail's End has teamed up with Soldiers' Angels to distribute the popcorn to VA Hospitals, National Guard units, and military bases across the country.

- Over \$66 million worth of popcorn has been donated to U.S. troops over the years
- Last year consumers purchased over 129,000 Military Donations
- In 2019, over 2,900 pallets of popcorn was shipped to 45 locations in 22 states