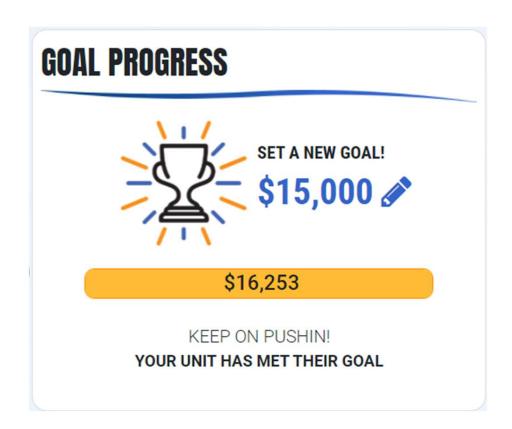

# **RECENT PACK EVENT: POPCORN SALES!**

#### **RECENT PACK EVENT: POPCORN SALES!**

#### RECENT PACK EVENT: POPCORN SALES!

The Pack still has about \$2,000 worth of popcorn that we cannot return and must buy if we don't sell. Don't stop now! We are so close!